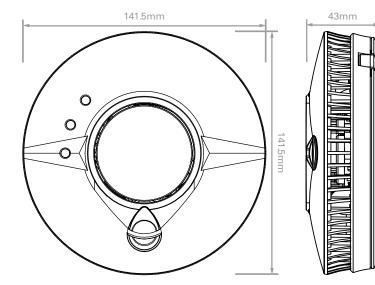

## **ST-230**

230V Mains Powered Thermoptek Optical Smoke Alarm with 10 Year Sealed for Life Battery Back-up

Weight: 288g

## **Technical Specification**

| Supply voltage                       | 230V AC, 50Hz                                  |
|--------------------------------------|------------------------------------------------|
| Battery back-up                      | 10 year sealed for life lithium battery        |
| Technology                           | Thermoptek - thermally enhanced optical sensor |
| Installation positions               | Ceiling / Wall                                 |
| Maximum number of<br>connected units | 30 hardwire interconnected                     |
| Alarm sound level                    | 85dB (A) at 3m (minimum)                       |
| Plastic material                     | ABS, (UL94 V0 flame retardant)                 |
| Approvals                            | BS 14604: 2005                                 |
| Normal operating temperature         | +4°C to +38°C                                  |
| Normal operating<br>humidity         | Up to 90% RH non-condensing                    |
| Storage temperature                  | -20°C to +60°C                                 |
| Storage humidity                     | Up to 93% RH non-condensing                    |