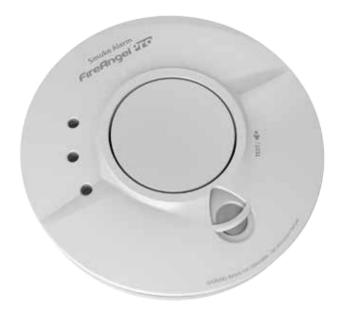

## **ST-230**

230V Mains Powered Thermoptek Optical Smoke Alarm with 10 Year Sealed for Life Battery Back-up

Weight: 288g

## **Product Features**

- 10 year lithium battery back-up no need to worry about changing the battery.
- Hardwire interlink with up to 30 other FireAngel Pro alarms.
- Thermoptek technology optical sensor with thermal enhancement provides faster reaction to all fire types in a single alarm.
- Modern design.
- Combined central test, silence and locate button.
- Ultra slim, integrated mounting base for easy installation.
- Intelligent locate feature silence all but the initiating alarm on a network.
- Can be used on a network of battery and mains powered products, using both hardwire interconnected and wirelessly interlinked products.